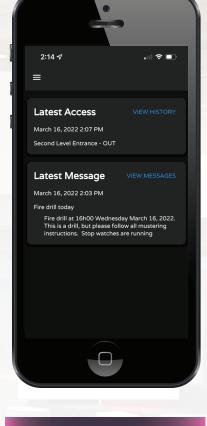

## Door Audit History

Employees can view their door access history at anytime, right from the app. Great for filling out time cards!

#### Receive Push Notifications

Receive important security and facility related messages directly to the app.