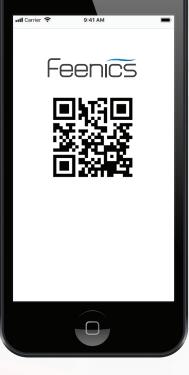

#### Password-Less Door History

Use the Feenics One app to login to Feenics access control and visitor management programs using a unique QR code held in the Feenics One app.