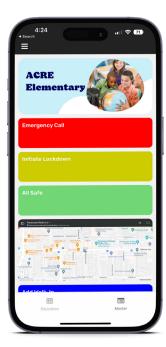

### **Emergency Response**

Mobile personnel check-in, real-time tracking of personnel, and live maps support the reunification process.

#### **Command and Control**

- Request and grant access to areas
- Assign credentials to visitors
- Monitor alarm and event activity
- Disable entry access
- Initiate partial or total lockdowns
- Mass notification

## **Cloud Emergency Response**

- Checks in with student data every hour
- Allows for staff to mark walk-ins as safe
- Dynamic web-based dashboard for the school district, teachers, and first responders
- Real-time status updates visible on map views